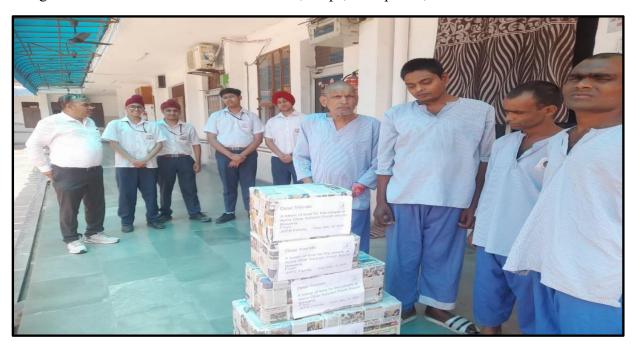

## **May 2024**

Team JKPS has always strived to put our best foot forward in sharing our blessings with the underprivileged members of our society. In alignment with our motto "Shubh Karman Te Kabhoo Na Taro," Community Outreach Team organised a visit to APNA GHAR – Rehabilitation Centre- Male section in Bawana on 18 May 2024 to observe the campus, understand the functioning of the institution and contribute our part in assisting the people living there. We contributed toiletries- towels, soaps, toothpastes, and biscuits.

Apna Ghar Rehabilitation Centre provides comprehensive care and support for individuals with physical, mental, and social challenges. The centre offers a range of services, including medical care, counselling, vocational training, and recreational activities, aimed at rehabilitation holistic and integration into society.